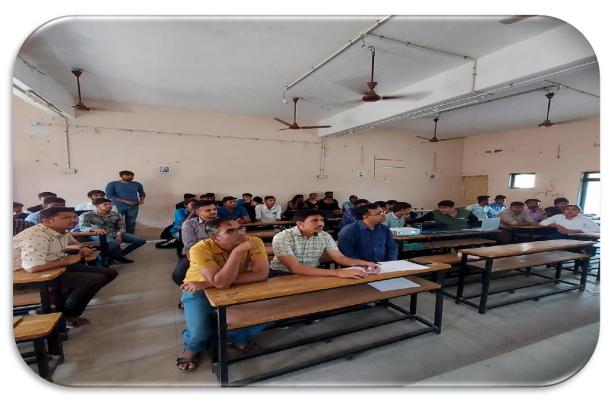

|  |  |
| Participant:          | First, Second and third year students of K. D. Polytechnic, Patan |  |  |
|                       | Total 64 Students.                                                |  |  |

## > SCHEDULE OF PROGRAM

| DATE       | TIME           | CONTENT                            |
|------------|----------------|------------------------------------|
|            | 11:00 to 11:10 | Pray and Start of program          |
|            | 11:10 to 11:20 | Welcome of invited guest           |
| 18/03/2023 | 11:20 to 11:30 | Motivation speech by invited Guest |
|            | 11:30 to 01:30 | Idea presentation by students      |
|            | 01:30 to 01:40 | Vote of Thanks                     |

## > Glimpse of program