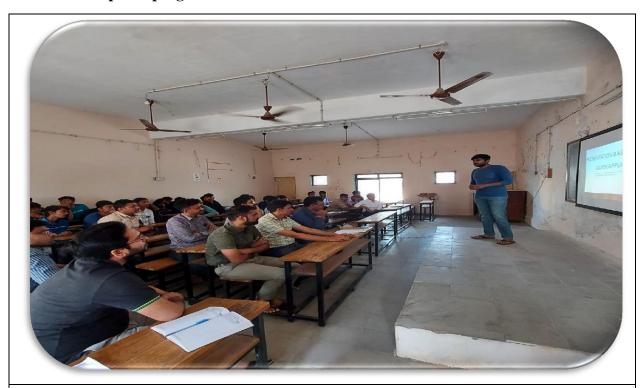

|  |  |
| Participant:          | First, Second and third year students of K. D. Polytechnic, Patan |  |  |
|                       | Total 64 Students.                                                |  |  |

## > SCHEDULE OF PROGRAM

| DATE       | TIME           | CONTENT                            |
|------------|----------------|------------------------------------|
|            | 11:00 to 11:10 | Pray and Start of program          |
|            | 11:10 to 11:20 | Welcome of invited guest           |
| 18/03/2023 | 11:20 to 11:30 | Motivation speech by invited Guest |
|            | 11:30 to 01:30 | Idea presentation by students      |
|            | 01:30 to 01:40 | Vote of Thanks                     |

## > Glimpse of program