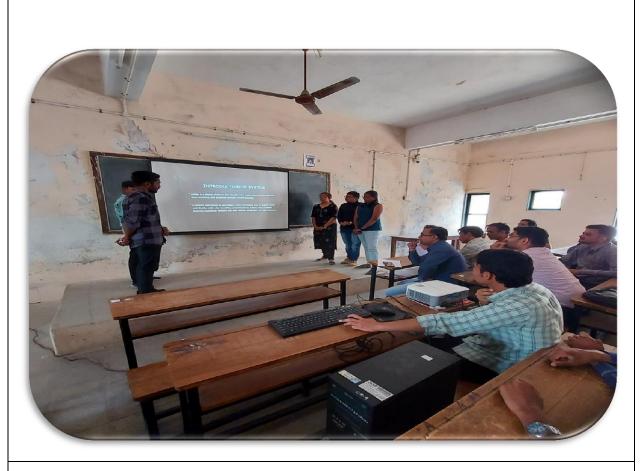

|  |  |
| Participant:          | First, Second and third year students of K. D. Polytechnic, Patan |  |  |
|                       | Total 64 Students.                                                |  |  |

## > SCHEDULE OF PROGRAM

| DATE       | TIME           | CONTENT                            |
|------------|----------------|------------------------------------|
|            | 11:00 to 11:10 | Pray and Start of program          |
|            | 11:10 to 11:20 | Welcome of invited guest           |
| 18/03/2023 | 11:20 to 11:30 | Motivation speech by invited Guest |
|            | 11:30 to 01:30 | Idea presentation by students      |
|            | 01:30 to 01:40 | Vote of Thanks                     |

## > Glimpse of program