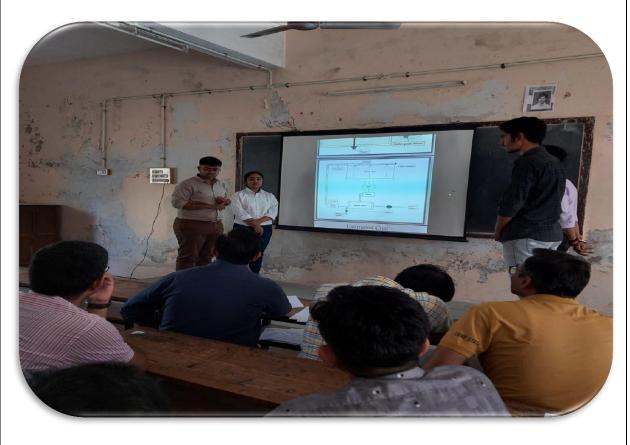

|  |  |
| Participant:          | First, Second and third year students of K. D. Polytechnic, Patan |  |  |
|                       | Total 64 Students.                                                |  |  |

## > SCHEDULE OF PROGRAM

| DATE       | TIME           | CONTENT                            |
|------------|----------------|------------------------------------|
|            | 11:00 to 11:10 | Pray and Start of program          |
|            | 11:10 to 11:20 | Welcome of invited guest           |
| 18/03/2023 | 11:20 to 11:30 | Motivation speech by invited Guest |
|            | 11:30 to 01:30 | Idea presentation by students      |
|            | 01:30 to 01:40 | Vote of Thanks                     |

## > Glimpse of program