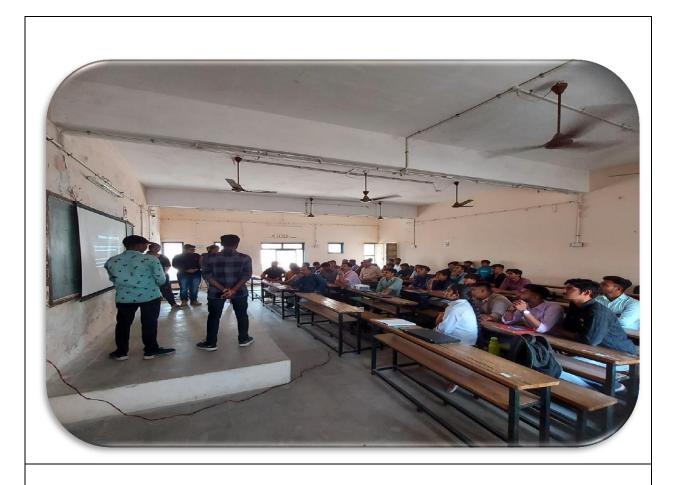

|  |  |
| Participant:          | First, Second and third year students of K. D. Polytechnic, Patan |  |  |
|                       | Total 64 Students.                                                |  |  |

## > SCHEDULE OF PROGRAM

| DATE       | TIME           | CONTENT                            |
|------------|----------------|------------------------------------|
|            | 11:00 to 11:10 | Pray and Start of program          |
|            | 11:10 to 11:20 | Welcome of invited guest           |
| 18/03/2023 | 11:20 to 11:30 | Motivation speech by invited Guest |
|            | 11:30 to 01:30 | Idea presentation by students      |
|            | 01:30 to 01:40 | Vote of Thanks                     |

## > Glimpse of program