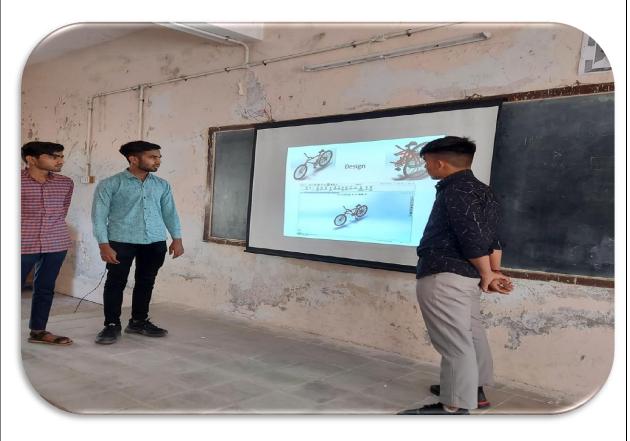

|  |  |
| Participant:          | First, Second and third year students of K. D. Polytechnic, Patan |  |  |
|                       | Total 64 Students.                                                |  |  |

## > SCHEDULE OF PROGRAM

| DATE       | TIME           | CONTENT                            |
|------------|----------------|------------------------------------|
|            | 11:00 to 11:10 | Pray and Start of program          |
|            | 11:10 to 11:20 | Welcome of invited guest           |
| 18/03/2023 | 11:20 to 11:30 | Motivation speech by invited Guest |
|            | 11:30 to 01:30 | Idea presentation by students      |
|            | 01:30 to 01:40 | Vote of Thanks                     |

## > Glimpse of program